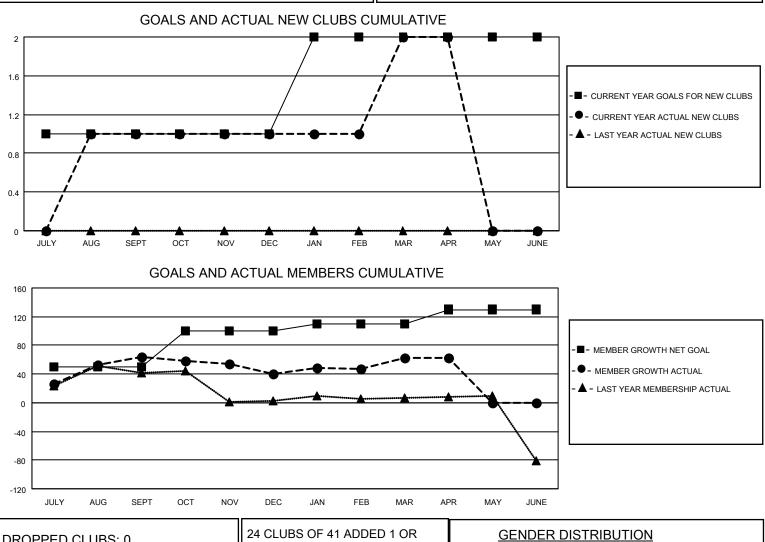

## LOCATION THAILAND

District 310 A2

Results as of: 4/30/2022

|                       | Club          | s         |               |                       | Men                    | nbers                   |                                                    |
|-----------------------|---------------|-----------|---------------|-----------------------|------------------------|-------------------------|----------------------------------------------------|
| RESULTS FOR 2021-2022 |               |           |               | RESULTS FOR 2021-2022 |                        |                         |                                                    |
| QUARTER               | NEW CLUB GOAL | NEW CLUBS | DROPPED CLUBS | QUARTER               | BER GROWTH NET<br>GOAL | MEMBER GROWTH<br>ACTUAL | DROPPED<br>MEMBERS ACTUAL<br>(including transfers) |
| JULY/AUG/SEPT         | 1             | 1         | 0             | JULY/AUG/SEPT         | 50                     | 85                      | 17                                                 |
| OCT/NOV/DEC           | 0             | 0         | 0             | OCT/NOV/DEC           | 50                     | 17                      | 40                                                 |
| JAN/FEB/MAR           | 1             | 1         | 0             | JAN/FEB/MAR           | 10                     | 40                      | 16                                                 |
| APR/MAY/JUNE          | 0             | 0         | 0             | APR/MAY/JUNE          | 20                     | 0                       | 1                                                  |

| DROPPED CLUBS: 0 |     | 24 CLUBS OF 41 ADDED 1 OR<br>MORE NEW MEMBERS | GENDER DISTRIBUTION       |              |  |
|------------------|-----|-----------------------------------------------|---------------------------|--------------|--|
|                  |     |                                               | MALE                      | 472 (42.87%) |  |
|                  |     |                                               | FEMALE                    | 629 (57.13%) |  |
| DROPPED MEMBERS  |     |                                               | NON BINARY                | 0 (0.00%)    |  |
|                  | 4.0 |                                               | PREFER NOT TO ANSWER      | 0 (0.00%)    |  |
| DECEASED         | 10  |                                               |                           |              |  |
| CLUB CANCELLED   | 0   | CLICK HERE FOR CUMULATIVE                     | TOTAL FAMILY UNIT MEMBERS | 63           |  |
| OTHER            | 64  | MEMBERSHIP DATA                               |                           |              |  |
| TOTAL            | 74  |                                               | FAMILY MEMBERS PAYING HA  | LF DUES 32   |  |
|                  |     |                                               |                           |              |  |
|                  |     |                                               |                           |              |  |